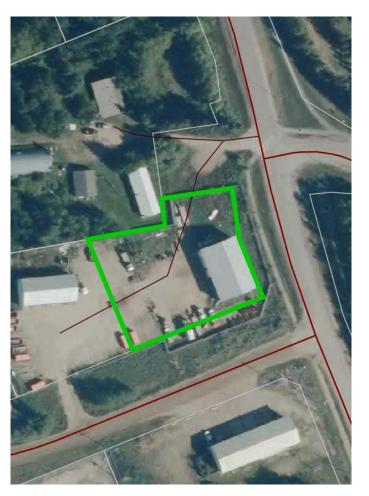

## \$649,000

0 Bedroom, 0.00 Bathroom, Commercial on 0.00 Acres

Lac La Biche, Lac La Biche, Alberta

This spacious 4,448 sq ft shop, built in 2016, offers exceptional potential just a 2-minute drive from town. Situated on 1.72 acres, this property features four 12'x14' shop doors, a large tool crib, an office, and a bathroom for convenience. The upper floor includes an unfinished suite, offering the opportunity to create your own living quarters or other additional use. This property is connected to town water and sewer and is also enclosed by a fully functional chain linked fence providing extra security. Whether you need a functional workspace or the flexibility for future development, this property is ready to accommodate your industrial needs!

# **Community Information**

Address 10 67054 Mission Road

Subdivision Lac La Biche

City Lac La Biche

County Lac La Biche County

Province Alberta
Postal Code T0A 2C0