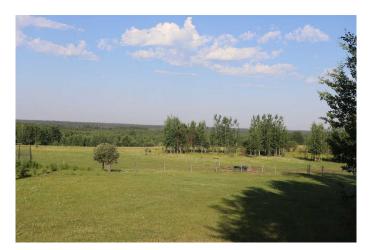

### \$465,000

0 Bedroom, 0.00 Bathroom, Land on 151.02 Acres

NONE, Rural Yellowhead County, Alberta

Property fenced and cross fenced. Power and water well on property. Gas well revenue of \$2,650.00 annually. Property currently used for pasturing cows. Two approaches located on east side and north side of property. Ideal building site. Dug out. There is a about 80 acres cleared and used as grass pasture.