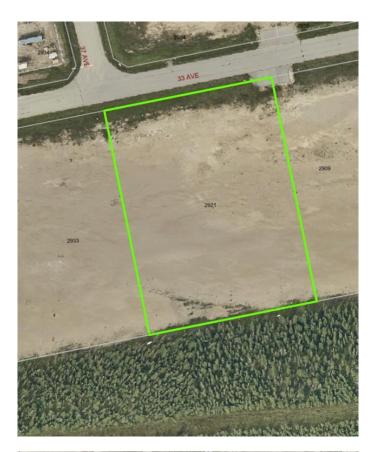

# \$667,500 - 2921 33 Avenue, Whitecourt

MLS® #A2147420

### \$667,500

0 Bedroom, 0.00 Bathroom, Land on 2.67 Acres

NONE, Whitecourt, Alberta

High and open 2.67 acres, ready to build. Developer can also build to suit. 4 adjoining lots available as well. Easy highway access. Centrally located next to main industrial in the town with good highway access, east end of Whitecourt.

## **Community Information**

Address 2921 33 Avenue

Subdivision NONE

City Whitecourt

County Woodlands County

Province Alberta
Postal Code T7S 1N5