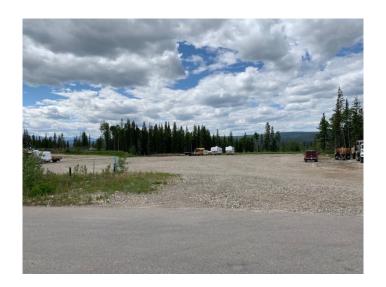

## \$425,000

0 Bedroom, 0.00 Bathroom, Land on 2.45 Acres

Thompson Lake, Hinton, Alberta

2.45 acres located in Hinton's only Eco Industrial Park. Off site levies paid. Water and sewer brought to property line. Electrical has been brought into transformer pad with 75kva transformer installed. Second approach has been added and lot has been gravelled. Ready for development.