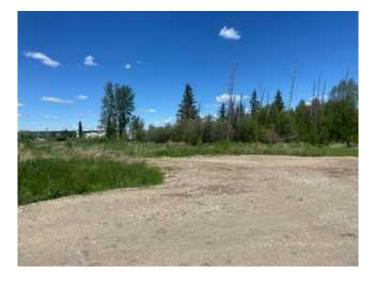

#### \$449,000

0 Bedroom, 0.00 Bathroom, Land on 23.13 Acres

NONE, Whitecourt, Alberta

Ideal holding property for future development. Whitecourt is on the cusp of expansion. 23.13 raw acres zoned commercial next to Dahl Drive, easy access to Highway 43 and railway. Assessed at \$700,000, this is a great deal for under \$20,000 an acre!