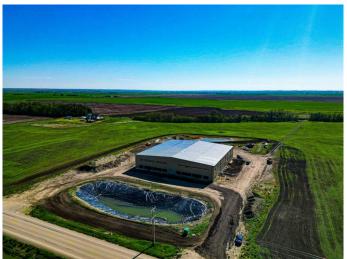

## \$7,500,000

0 Bedroom, 0.00 Bathroom, Commercial on 22.00 Acres

NONE, Rural Wheatland County, Alberta

32,000 sq ft new warehouse available for purchase, including 21 acres of land. • 12,600 Sq Ft on Floor • 6400 Sq Ft Mezzanine • 160 Ft Deep X 160 Ft Wide • 4 Dock Doors with Loading Ramps • 2 Bay Doors 14 Ft High • 22 Ft to Ceiling Girder • 28 Ft to Ceiling Wall • 32 Ft to Ceiling Centre. This structure was designed with two sides that are mirror images of each other. Each side Includes warehouse, office and mezzanine space. Office space is completed on one side and includes offices, boardroom and washroom. The other side has studs up and rough ins done. Mezzanine space is wide open so perfect for a multitude of uses. Each side has separate gas meters and the building has 3 phase power. The location can not be beat with pavement access all the way. Close to Strathmore, Chestermere and Calgary and just off Highway 1 and Country Hills Blvd. The current owner would be interested in leasing one side of the building back from the new owner.

#### **Exterior**

Lot Description Backs on to Park/Green Space, Cleared, Level, Near Golf Course

Roof Metal

Construction Metal Frame

Foundation Slab