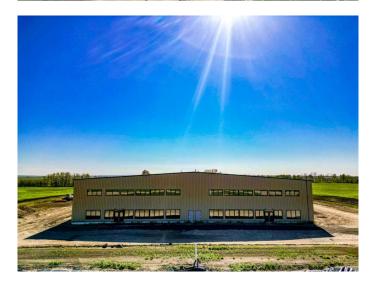

## \$7,500,000

0 Bedroom, 0.00 Bathroom, Commercial on 22.00 Acres

NONE, Rural Wheatland County, Alberta

32,000 sq ft new warehouse available for purchase, including 21 acres of land. • 12,600 Sq Ft on Floor • 6400 Sq Ft Mezzanine • 160 Ft Deep X 160 Ft Wide • 4 Dock Doors with Loading Ramps • 2 Bay Doors 14 Ft High • 22 Ft to Ceiling Girder • 28 Ft to Ceiling Wall • 32 Ft to Ceiling Centre. This structure was designed with two sides that are mirror images of each other. Each side Includes warehouse, office and mezzanine space. Office space is completed on one side and includes offices, boardroom and washroom. The other side has studs up and rough ins done. Mezzanine space is wide open so perfect for a multitude of uses. Each side has separate gas meters and the building has 3 phase power. The location can not be beat with pavement access all the way. Close to Strathmore, Chestermere and Calgary and just off Highway 1 and Country Hills Blvd. The current owner would be interested in leasing one side of the building back from the new owner.

#### **Exterior**

Lot Description Backs on to Park/Green Space, Cleared, Level, Near Golf Course

Roof Metal

Construction Metal Frame

Foundation Slab