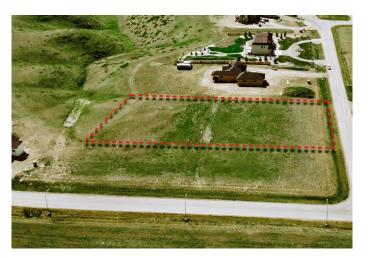

# \$375,000 - 30 Edgemoor Way W, Rural Lethbridge County

MLS® #A2140301

## \$375,000

0 Bedroom, 0.00 Bathroom, Land on 1.10 Acres

N/A, Rural Lethbridge County, Alberta

Edgemoor Estates at Sunrise Point is nestled above the coulees bordering the west edge of the City of Lethbridge. With unsurpassed views of the mountains and river valley, this unspoiled gem is developed into country estate lots where natural terrain and wildlife surround you. All paved roadways, street lights and most servicing have been installed to the property line. Over 1 acre lots afford a large building envelope with architectural controls to ensure the homes give a sense of space and openness with plenty of breathing space. Your "forever" home will have a sense of "classical elegance" with timeless value that comes from living in the country but close to all amenities.

# **Community Information**

Address 30 Edgemoor Way W

Subdivision N/A

City Rural Lethbridge County

County Lethbridge County

Province Alberta
Postal Code T1J 5R6

### **Exterior**

Lot Description Level, Rectangular Lot, Backs on to Park/Green Space, No Neighbours

Behind, Street Lighting