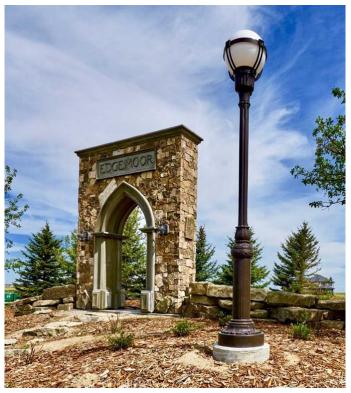

## \$375,000

0 Bedroom, 0.00 Bathroom, Land on 1.10 Acres

N/A, Rural Lethbridge County, Alberta

Edgemoor Estates at Sunrise Point is nestled above the coulees bordering the west edge of the City of Lethbridge. With unsurpassed views of the mountains and river valley, this unspoiled gem is developed into country estate lots where natural terrain and wildlife surround you. All paved roadways, street lights and most servicing have been installed to the property line. Over 1 acre lots afford a large building envelope with architectural controls to ensure the homes give a sense of space and openness with plenty of breathing space. Your "forever" home will have a sense of "classical elegance" with timeless value that comes from living in the country but close to all amenities.