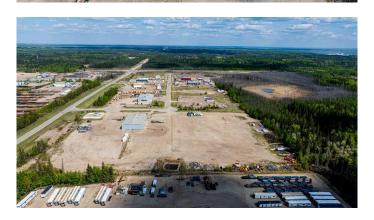

## \$2,550,000

0 Bedroom, 0.00 Bathroom, Land on 9.34 Acres

Minhas Industrial Park, Rural Grande Prairie No. 1, County of, Alberta

8.5+/- ACRES STRATEGICALLY LOCATED ON THE SOUTHSIDE OF GRANDE PRAIRIE, AB. THIS FENCED & GRAVELLED RM-2 HEAVY INDUSTRIAL ZONING LOT OFFERS DIRECT ACCESS TO HWY.40 WHICH IS THE MAIN ACCESS POINT TO THE VAST **RESOURCES & INDUSTRY SITES IN THE** AREA. CITY WATER & SEWER SERVICES ARE ACCESSIBLE FOR THIS LOT. **ECONOMIC INDICATORS ARE SHOWING** VERY POSTIIVE TRENDS FOR MANY INDUSTRIES AND NOW MIGHT BE THE TIME TO CONSIDER EXPLORING THE OPTIONS IN THE AREA WITH LOT SIZES VARRYING FROM TWO(2) TO TWENTY-TWO(22) ACRES AND FRONTAGE LOTS AVAILABLE AS WELL THERE ARE NUMEROUS OPTIONS IN THIS DEVELOPMENT TO FIT YOUR NEEDS. VENDOR IS WILLING TO CONSIDER BUILD TO SUIT OPTIONS ON THE PURCHASE & LEASE SIDE. EXISTING INDUSTRIAL FACILITIES & BUILD READY LOTS TO THE SOUTH OF GRANDE PRAIRIE ARE VERY HARD TO FIND AND STREAMLINING LOGISTICS CAN BE A HUGE PLUS FOR YOUR COST OF OPERATIONS. CAN ALSO PROVIDE A GREAT OPTION AS A SECONDARY EQUIPMENT STORAGE OR LAY-DOWN YARD TO COMPLIMENT THE EXISTING INFRASTRUCTURE YOU

ALREADY HAVE IN PLACE. THIS LOT IS PRICED AT \$300,000.00/ACRE AND READY FOR IMMEDIATE POSSESSION.