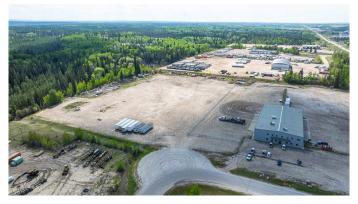

## \$2,550,000

0 Bedroom, 0.00 Bathroom, Land on 9.34 Acres

Minhas Industrial Park, Rural Grande Prairie No. 1, County of, Alberta

8.5+/- ACRES STRATEGICALLY LOCATED ON THE SOUTHSIDE OF GRANDE PRAIRIE, AB. THIS FENCED & GRAVELLED RM-2 HEAVY INDUSTRIAL ZONING LOT OFFERS DIRECT ACCESS TO HWY.40 WHICH IS THE MAIN ACCESS POINT TO THE VAST **RESOURCES & INDUSTRY SITES IN THE** AREA. CITY WATER & SEWER SERVICES ARE ACCESSIBLE FOR THIS LOT. **ECONOMIC INDICATORS ARE SHOWING** VERY POSTIIVE TRENDS FOR MANY INDUSTRIES AND NOW MIGHT BE THE TIME TO CONSIDER EXPLORING THE OPTIONS IN THE AREA WITH LOT SIZES VARRYING FROM TWO(2) TO TWENTY-TWO(22) ACRES AND FRONTAGE LOTS AVAILABLE AS WELL THERE ARE NUMEROUS OPTIONS IN THIS DEVELOPMENT TO FIT YOUR NEEDS. VENDOR IS WILLING TO CONSIDER BUILD TO SUIT OPTIONS ON THE PURCHASE & LEASE SIDE. EXISTING INDUSTRIAL FACILITIES & BUILD READY LOTS TO THE SOUTH OF GRANDE PRAIRIE ARE VERY HARD TO FIND AND STREAMLINING LOGISTICS CAN BE A HUGE PLUS FOR YOUR COST OF OPERATIONS. CAN ALSO PROVIDE A GREAT OPTION AS A SECONDARY EQUIPMENT STORAGE OR LAY-DOWN YARD TO COMPLIMENT THE EXISTING INFRASTRUCTURE YOU

ALREADY HAVE IN PLACE. THIS LOT IS PRICED AT \$300,000.00/ACRE AND READY FOR IMMEDIATE POSSESSION.