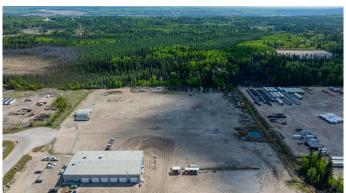

## \$2,550,000

0 Bedroom, 0.00 Bathroom, Land on 9.34 Acres

Minhas Industrial Park, Rural Grande Prairie No. 1, County of, Alberta

8.5+/- ACRES STRATEGICALLY LOCATED ON THE SOUTHSIDE OF GRANDE PRAIRIE, AB. THIS FENCED & GRAVELLED RM-2 HEAVY INDUSTRIAL ZONING LOT OFFERS DIRECT ACCESS TO HWY.40 WHICH IS THE MAIN ACCESS POINT TO THE VAST **RESOURCES & INDUSTRY SITES IN THE** AREA. CITY WATER & SEWER SERVICES ARE ACCESSIBLE FOR THIS LOT. **ECONOMIC INDICATORS ARE SHOWING** VERY POSTIIVE TRENDS FOR MANY INDUSTRIES AND NOW MIGHT BE THE TIME TO CONSIDER EXPLORING THE OPTIONS IN THE AREA WITH LOT SIZES VARRYING FROM TWO(2) TO TWENTY-TWO(22) ACRES AND FRONTAGE LOTS AVAILABLE AS WELL THERE ARE NUMEROUS OPTIONS IN THIS DEVELOPMENT TO FIT YOUR NEEDS. VENDOR IS WILLING TO CONSIDER BUILD TO SUIT OPTIONS ON THE PURCHASE & LEASE SIDE. EXISTING INDUSTRIAL FACILITIES & BUILD READY LOTS TO THE SOUTH OF GRANDE PRAIRIE ARE VERY HARD TO FIND AND STREAMLINING LOGISTICS CAN BE A HUGE PLUS FOR YOUR COST OF OPERATIONS. CAN ALSO PROVIDE A GREAT OPTION AS A SECONDARY EQUIPMENT STORAGE OR LAY-DOWN YARD TO COMPLIMENT THE EXISTING INFRASTRUCTURE YOU

ALREADY HAVE IN PLACE. THIS LOT IS PRICED AT \$300,000.00/ACRE AND READY FOR IMMEDIATE POSSESSION.