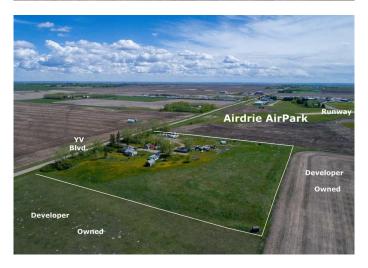

## \$2,490,000

0 Bedroom, 0.00 Bathroom, Land on 9.69 Acres

NONE, Airdrie, Alberta

Come and check out the excellent current and future Opportunities: 9.69 Acres inside the City of Airdrie, Alberta • Approved City of Airdrie Interim Use Area with a multiple variety of interim business uses • Located on paved Yankee Valley Boulevard adjacent to Airdrie AirPark • Within the Southeast Yankee Valley Boulevard Community Area Structure Plan (Phase 3). • SE YVB ASP is showing future Commercial/Mixed Use and the proposed future Range Road 292 re-alignment provides excellent north-south access to Yankee Valley Boulevard east-west access • Surrounded by Developer owned properties Located within one of Canada's fastest growing cities and ideal for interim business uses (by approval) while you wait for excellent future development potential. Primarily land value, there are a variety of old derelict buildings and a very old "home" with addition, and old mobile home, all of which are sold "as is". Come and check out the opportunities!