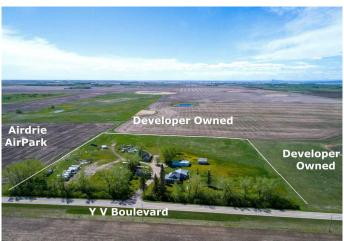

## \$2,490,000

0 Bedroom, 0.00 Bathroom, Land on 9.69 Acres

NONE, Airdrie, Alberta

Come and check out the excellent current and future Opportunities: 9.69 Acres inside the City of Airdrie, Alberta • Approved City of Airdrie Interim Use Area with a multiple variety of interim business uses • Located on paved Yankee Valley Boulevard adjacent to Airdrie AirPark • Within the Southeast Yankee Valley Boulevard Community Area Structure Plan (Phase 3). • SE YVB ASP is showing future Commercial/Mixed Use and the proposed future Range Road 292 re-alignment provides excellent north-south access to Yankee Valley Boulevard east-west access • Surrounded by Developer owned properties Located within one of Canada's fastest growing cities and ideal for interim business uses (by approval) while you wait for excellent future development potential. Primarily land value, there are a variety of old derelict buildings and a very old "home" with addition, and old mobile home, all of which are sold "as is". Come and check out the opportunities!