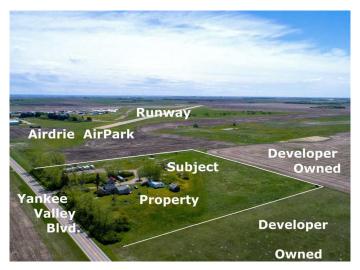

## \$2,490,000

0 Bedroom, 0.00 Bathroom, Land on 9.69 Acres

NONE, Airdrie, Alberta

Come and check out the excellent current and future Opportunities: 9.69 Acres inside the City of Airdrie, Alberta • Approved City of Airdrie Interim Use Area with a multiple variety of interim business uses • Located on paved Yankee Valley Boulevard adjacent to Airdrie AirPark • Within the Southeast Yankee Valley Boulevard Community Area Structure Plan (Phase 3). • SE YVB ASP is showing future Commercial/Mixed Use and the proposed future Range Road 292 re-alignment provides excellent north-south access to Yankee Valley Boulevard east-west access • Surrounded by Developer owned properties Located within one of Canada's fastest growing cities and ideal for interim business uses (by approval) while you wait for excellent future development potential. Primarily land value, there are a variety of old derelict buildings and a very old "home" with addition, and old mobile home, all of which are sold "as is". Come and check out the opportunities!