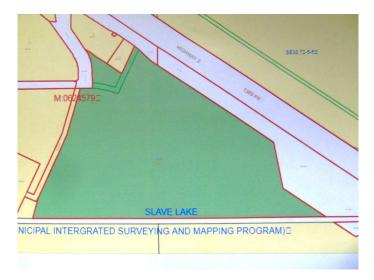

### \$1,500,000

0 Bedroom, 0.00 Bathroom, Land on 104.40 Acres

NONE, Slave Lake, Alberta

A fantastic development opportunity within the Town of Slave Lake boundaries! 104 acres of prime developable land which can be accessed off of Holmes trail south up the hill from the east Highway 2 intersection by the Lakeview Hotel. Municipal services: Power, Gas, Water and Sewer are nearby and can be accessed by any developer. Property is right off of highway 2 but the property must be accessed from Holmes trail. With the community of Slave Lake growing at a steady pace and a demand for commercial, industrial land becoming a necessity this could be the opportunity you have been waiting for!!

### **Community Information**

| Address     | Lot 1 Plan 9925415 Holmes Trail |
|-------------|---------------------------------|
| Subdivision | NONE                            |
| City        | Slave Lake                      |