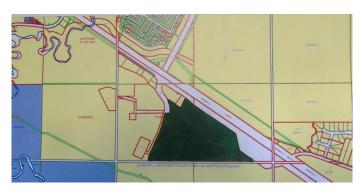

### \$1,500,000

0 Bedroom, 0.00 Bathroom, Land on 104.40 Acres

NONE, Slave Lake, Alberta

A fantastic development opportunity within the Town of Slave Lake boundaries! 104 acres of prime developable land which can be accessed off of Holmes trail south up the hill from the east Highway 2 intersection by the Lakeview Hotel. Municipal services: Power, Gas, Water and Sewer are nearby and can be accessed by any developer. Property is right off of highway 2 but the property must be accessed from Holmes trail. With the community of Slave Lake growing at a steady pace and a demand for commercial, industrial land becoming a necessity this could be the opportunity you have been waiting for!!

### **Community Information**

| Address     | Lot 1 Plan 9925415 Holmes Trail |
|-------------|---------------------------------|
| Subdivision | NONE                            |
| City        | Slave Lake                      |