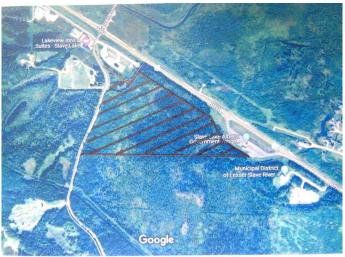

### \$1,500,000

0 Bedroom, 0.00 Bathroom, Land on 104.40 Acres

NONE, Slave Lake, Alberta

A fantastic development opportunity within the Town of Slave Lake boundaries! 104 acres of prime developable land which can be accessed off of Holmes trail south up the hill from the east Highway 2 intersection by the Lakeview Hotel. Municipal services: Power, Gas, Water and Sewer are nearby and can be accessed by any developer. Property is right off of highway 2 but the property must be accessed from Holmes trail. With the community of Slave Lake growing at a steady pace and a demand for commercial, industrial land becoming a necessity this could be the opportunity you have been waiting for!!

### **Community Information**

| Address     | Lot 1 Plan 9925415 Holmes Trail |
|-------------|---------------------------------|
| Subdivision | NONE                            |
| City        | Slave Lake                      |