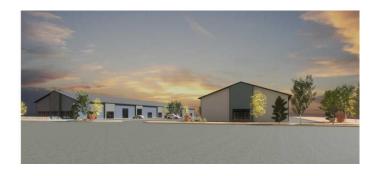

### \$298,595

0 Bedroom, 0.00 Bathroom, Commercial on 0.00 Acres

NONE, Strathmore, Alberta

Alert Investors, Businesses great property located on south side of #1 HWY in Strathmore. 2100 sqft unit and plan your build out. Zoned HWY Commercial. Build to suite. Leasing possible. Price is the shell only.

Built in 2024