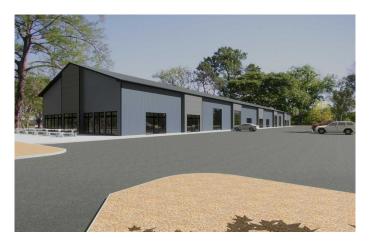

### \$298,595

0 Bedroom, 0.00 Bathroom, Commercial on 0.00 Acres

NONE, Strathmore, Alberta

Alert Investors, Businesses great property located on south side of #1 HWY in Strathmore. 2100 sqft unit and plan your build out. Zoned HWY Commercial. Build to suite. Leasing possible. Price is the shell only.

Built in 2024