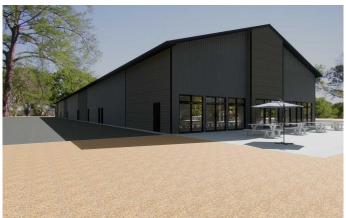

### \$298,595

0 Bedroom, 0.00 Bathroom, Commercial on 0.00 Acres

NONE, Strathmore, Alberta

Alert Investors, Businesses great property located on south side of #1 HWY in Strathmore. 2100 sqft unit and plan your build out. Zoned HWY Commercial. Build to suite. Leasing possible. Price is the shell only.

Built in 2024