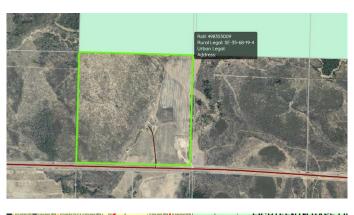

### \$450,000

0 Bedroom, 0.00 Bathroom, Land on 155.34 Acres

NONE, Rural Athabasca County, Alberta

Here's a quarter section that offers a solution to just about any thing can can suggest. Located east of the AIPac Mill in Athabasca County. It has some open land for income generation. It has some low treed land for recreation. It has a house that was moved onto a basement that was never finished. It had a camp and therefore services were in. It has a five acres graveled pad for a camp or laydown yard. It has pavement to the driveway so road bans never affect it. It will take the right person to need or utilize all that this quarter offers. Possibilities are endless.

#### **Community Information**

| Address     | 191014 Township Road 685 |
|-------------|--------------------------|
| Subdivision | NONE                     |
| City        | Rural Athabasca County   |
| County      | Athabasca County         |