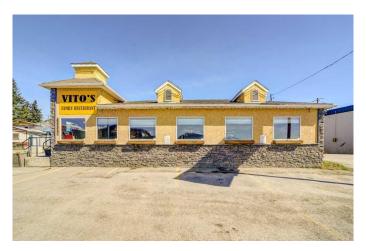

# \$489,000 - 8505 20 Avenue, Coleman

MLS® #A2128814

## \$489,000

0 Bedroom, 0.00 Bathroom, Commercial on 0.09 Acres

NONE, Coleman, Alberta

Welcome to Crowsnest Pass. This established, 2,000 sq. ft., 60 seat restaurant fronts busy highway #3 could be the business opportunity you have been waiting for. Nicely renovated and maintained this business is turn key, offers plenty of parking and is easily accessible. Crowsnest Pass is a destination for many mountain bike, hiking, camping and fishing enthusiasts and offers an abundance of outdoor activities.

#### **Exterior**

Roof Asphalt Shingle, Flat Torch Membrane

Construction Stucco, Stone

Foundation Poured Concrete