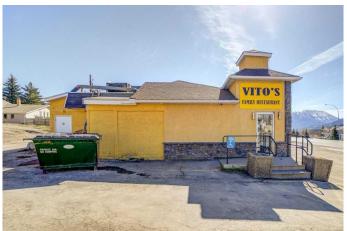

# \$489,000 - 8505 20 Avenue, Coleman

MLS® #A2128814

## \$489,000

0 Bedroom, 0.00 Bathroom, Commercial on 0.09 Acres

NONE, Coleman, Alberta

Welcome to Crowsnest Pass. This established, 2,000 sq. ft., 60 seat restaurant fronts busy highway #3 could be the business opportunity you have been waiting for. Nicely renovated and maintained this business is turn key, offers plenty of parking and is easily accessible. Crowsnest Pass is a destination for many mountain bike, hiking, camping and fishing enthusiasts and offers an abundance of outdoor activities.

#### **Exterior**

Roof Asphalt Shingle, Flat Torch Membrane

Construction Stucco, Stone

Foundation Poured Concrete