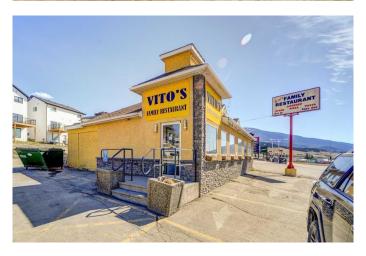

# \$489,000 - 8505 20 Avenue, Coleman

MLS® #A2128814

## \$489,000

0 Bedroom, 0.00 Bathroom, Commercial on 0.09 Acres

NONE, Coleman, Alberta

Welcome to Crowsnest Pass. This established, 2,000 sq. ft., 60 seat restaurant fronts busy highway #3 could be the business opportunity you have been waiting for. Nicely renovated and maintained this business is turn key, offers plenty of parking and is easily accessible. Crowsnest Pass is a destination for many mountain bike, hiking, camping and fishing enthusiasts and offers an abundance of outdoor activities.

### **Amenities**

Parking Spaces 20