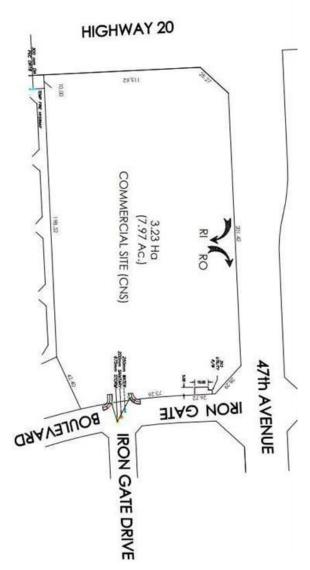

# \$6,600,000 - Corner Of 47th Avenue Highway 20, Sylvan Lake

MLS® #A2127373

#### \$6,600,000

0 Bedroom, 0.00 Bathroom, Land on 7.98 Acres

Iron Gate, Sylvan Lake, Alberta

If you want t be in Sylvan Lake with your business, this is where you want to be. 7.98 ACRES of prime commercial land zoned CNS (Serviced to property line and ready for development). SYLVAN LAKE IS BOOMING! This exceptional commercial development site is strategically located on the corner of Highway 20 and 47th Avenue in Iron Gate-Sylvan Lake subdivision. Its the only undeveloped commercial corner in what has transitioned into the thriving Town of Sylvan Lake's prime shopping corridor. The other three corners at this intersection are the existing shopping centres of Ryder's Square, Hewlett Park Landing and Smart Centres (with Wal-Mart) Iron gate subdivision currently has a 4.77 acre commercial site with 7-11 with gas bar, Dominos pizza, Mobil-1 lube and more.. The residential component of the quarter section is advancing rapidly with many phases complete and homes occupied. A sold and serviced 52 unit townhome site is rapidly selling out townhomes (Over 80% sold). There is a 98 unit apartment under construction on the south perimeter of this 7.98 acre commercial parcel, as well as a 1.69 acre multi family site (beside it) with a pending plan for an 89 unit luxury adult apartment. A 55 lot phase that is serviced (south of the 7.98 acre site-nearly sold out) with a mix of townhomes and single family homes is nearly sold out to builders with much of it already under

#### **Essential Information**

| MLS® #    | A2127373        |
|-----------|-----------------|
| Price     | \$6,600,000     |
| Bathrooms | 0.00            |
| Acres     | 7.98            |
| Туре      | Land            |
| Sub-Type  | Commercial Land |
| Status    | Active          |

#### **Community Information**

| Address     | Corner Of 47th Avenue Highway 20 |
|-------------|----------------------------------|
| Subdivision | Iron Gate                        |
| City        | Sylvan Lake                      |
| County      | Red Deer County                  |
| Province    | Alberta                          |
| Postal Code | T4S 2J7                          |

## **Additional Information**

| Date Listed    | April 30th, 2024 |
|----------------|------------------|
| Days on Market | 352              |
| Zoning         | CNS              |