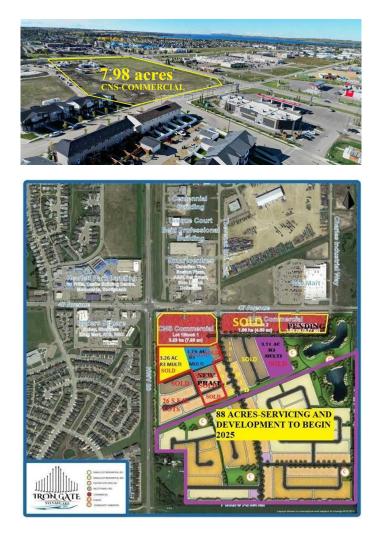

#### \$6,600,000

0 Bedroom, 0.00 Bathroom, Land on 7.98 Acres

Iron Gate, Sylvan Lake, Alberta

If you want t be in Sylvan Lake with your business, this is where you want to be. 7.98 ACRES of prime commercial land zoned CNS (Serviced to property line and ready for development). SYLVAN LAKE IS BOOMING! This exceptional commercial development site is strategically located on the corner of Highway 20 and 47th Avenue in Iron Gate-Sylvan Lake subdivision. Its the only undeveloped commercial corner in what has transitioned into the thriving Town of Sylvan Lake's prime shopping corridor. The other three corners at this intersection are the existing shopping centres of Ryder's Square, Hewlett Park Landing and Smart Centres (with Wal-Mart) Iron gate subdivision currently has a 4.77 acre commercial site with 7-11 with gas bar, Dominos pizza, Mobil-1 lube and more.. The residential component of the quarter section is advancing rapidly with many phases complete and homes occupied. A sold and serviced 52 unit townhome site is rapidly selling out townhomes (Over 80% sold). There is a 98 unit apartment under construction on the south perimeter of this 7.98 acre commercial parcel, as well as a 1.69 acre multi family site (beside it) with a pending plan for an 89 unit luxury adult apartment. A 55 lot phase that is serviced (south of the 7.98 acre site-nearly sold out) with a mix of townhomes and single family homes is nearly sold out to builders with much of it already under

construction or homes sold an occupied. The east side of the property has just been serviced for 42 townhome lots, all of which have been pre-sold to builders with construction to start shortly. A 26 lot single family home phase has just been serviced on the south side of the property with home construction to begin spring 2025. The balance of the quarter consists of 88 acres of residential development land on the south side that will begin development in 2025 and will consist of approximately 500 new homes. Sylvan Lake is conveniently located approximately 1 hr 10 minutes in between Calgary and Edmonton, 15 minutes from Red Deer, voted one of the six top beach destinations in western Canada...it's become true 4 seasons destination with an incredible number of annual tourists.