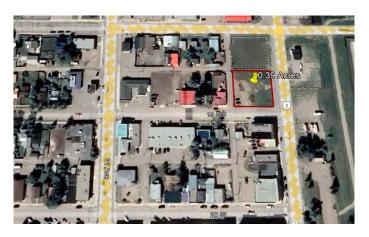

#### \$299,000

0 Bedroom, 0.00 Bathroom, Land on 0.39 Acres

NONE, Nanton, Alberta

0.39 acres± land located along 20 Avenue in Nanton. While currently zoned as Retail/General Commercial C1, this property is in the process of being redesignated to Mixed-Use Downtown District (M-DWT). Mixed-Use Downtown District (M-DWT) will allow a wider range of commercial uses within the central business area.

## **Community Information**

Address 1815 To 1819 20 Avenue

Subdivision NONE City Nanton

County Willow Creek No. 26, M.D. of

Province Alberta
Postal Code T0L 1R0