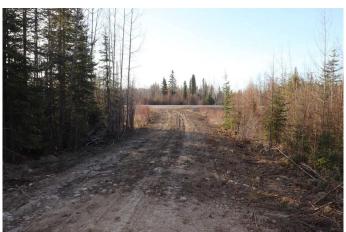

#### \$499,999

0 Bedroom, 0.00 Bathroom, Land on 106.11 Acres

NONE, Rural Yellowhead County, Alberta

106.11 acres located 4 miles from down town Edson on the Bear Lake Road (Hwy 748E) Lots of building sites. Ideal for a development for for an industrial subdivision or home based business. Located on the pavement.