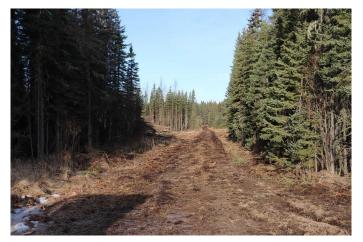

#### \$499,999

0 Bedroom, 0.00 Bathroom, Land on 106.11 Acres

NONE, Rural Yellowhead County, Alberta

106.11 acres located 4 miles from down town Edson on the Bear Lake Road (Hwy 748E) Lots of building sites. Ideal for a development for for an industrial subdivision or home based business. Located on the pavement.