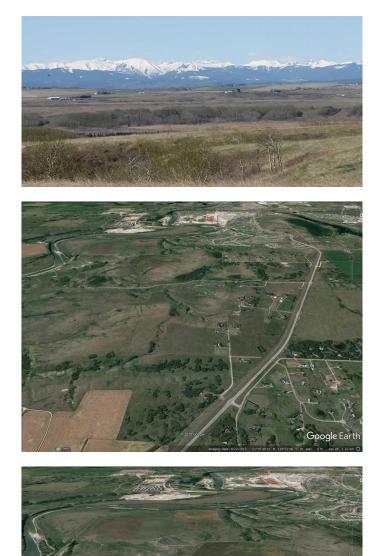

### \$1,500,000

0 Bedroom, 0.00 Bathroom, Land on 4.27 Acres

NONE, Rural Rocky View County, Alberta

Outstanding rural home site with majestic mountain views overlooking the bow river valley, prime location surrounded by glenbow ranch and glenbow ranch provincial park, only one close neighbor on the acreage adjacent to the south, site slopes slightly to the southwest and is bordered on two sides with a windbreak of mature trees, easy commuting distance to cochrane (8km) and calgary (16km) via 1a highwayâ€l. both visible from property, site is serviced with power, gas, telephone and a new wellâ€l. 12 gpm at 125 ft, property has potential to be subdivided into two acre lots.