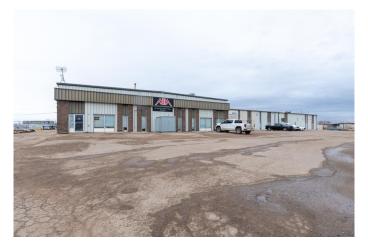

## \$1,750,777

0 Bedroom, 0.00 Bathroom, Commercial on 1.82 Acres

Hill Industrial, Lloydminster, Alberta

20000 square feet of lease space fully occupied! The leaseable space is all full which makes this one easy to own. Front parking is paved, easy access off 62 Avenue which also gives the tenants lots of exposure to traffic going by daily. Some long-term tenants are in place, and lease rates are available upon request so don't wait to check this one out and add to your investment portfolio!

# **Community Information**

Address 4810 62 Avenue

Subdivision Hill Industrial
City Lloydminster
County Lloydminster

Province Alberta
Postal Code T9V2E9