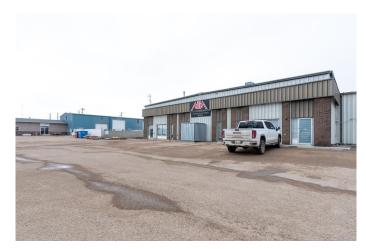

## \$1,750,777

0 Bedroom, 0.00 Bathroom, Commercial on 1.82 Acres

Hill Industrial, Lloydminster, Alberta

20000 square feet of lease space fully occupied! The leaseable space is all full which makes this one easy to own. Front parking is paved, easy access off 62 Avenue which also gives the tenants lots of exposure to traffic going by daily. Some long-term tenants are in place, and lease rates are available upon request so don't wait to check this one out and add to your investment portfolio!

# **Community Information**

Address 4810 62 Avenue

Subdivision Hill Industrial
City Lloydminster
County Lloydminster

Province Alberta
Postal Code T9V2E9