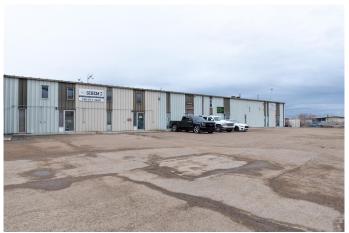

## \$1,750,777

0 Bedroom, 0.00 Bathroom, Commercial on 1.82 Acres

Hill Industrial, Lloydminster, Alberta

20000 square feet of lease space fully occupied! The leaseable space is all full which makes this one easy to own. Front parking is paved, easy access off 62 Avenue which also gives the tenants lots of exposure to traffic going by daily. Some long-term tenants are in place, and lease rates are available upon request so don't wait to check this one out and add to your investment portfolio!

# **Community Information**

Address 4810 62 Avenue

Subdivision Hill Industrial
City Lloydminster
County Lloydminster

Province Alberta
Postal Code T9V2E9