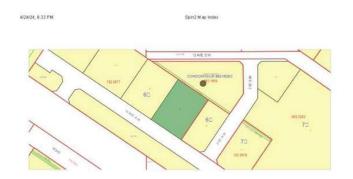

# \$749,900 - 400 14th Avenue Sw, Slave Lake

MLS® #A2125979

## \$749,900

0 Bedroom, 0.00 Bathroom, Land on 1.22 Acres

NONE, Slave Lake, Alberta

Almost an acre of Highway Commercial Land for sale in town! 2 lots available and can be sold together or separate. Great location for your next venture or business as it has convenient access to Highway 2! Offsite Levies included in price for your convenience.

#### **Community Information**

| 400 14th Avenue Sw          |
|-----------------------------|
| NONE                        |
| Slave Lake                  |
| Lesser Slave River No. 124, |
| Alberta                     |
| T0G 2A4                     |
|                             |