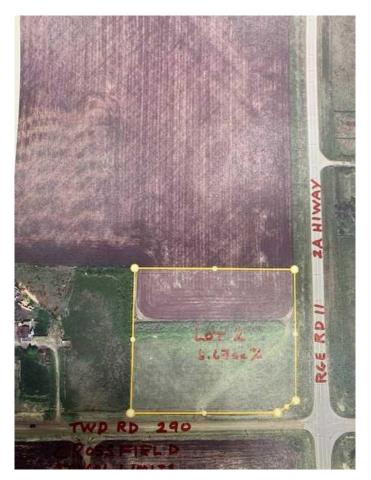

# \$449,000 - Lot 2 Twp Rd 290, Rural Rocky View County

MLS® #A2125963

### \$449,000

0 Bedroom, 0.00 Bathroom, Land on 6.67 Acres

NONE, Rural Rocky View County, Alberta

Location, Location! This 6.67 acres is located across the road from the Town of Crossfield1 Zoned R2. Check out Rocky View County's Zoning Bylaws. This parcel has no building commitment. Easy to build on as no restrictive covenant. GST is applicable. \*Seller to retain access to balance of quarter. Road access agreement being drafted. Disclosure: The tax amount is only a guess as the property has not yet been assessed.

# **Community Information**

Address Lot 2 Twp Rd 290

Subdivision NONE

City Rural Rocky View County

County Rocky View County

Province Alberta
Postal Code T0M 0S0

#### **Exterior**

Lot Description Rectangular Lot, Corner Lot, Few Trees, Gentle Sloping, No Neighbours

Behind, Open Lot