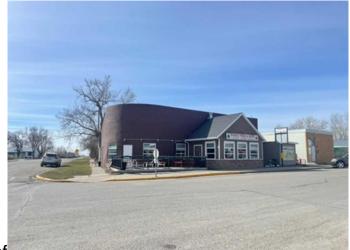

### \$629,000

0 Bedroom, 0.00 Bathroom, Commercial on 0.00 Acres

NONE, Stavely, Alberta

A good investment property, this property combined with 6 rentable bachelor units (\$700 per unit, one unit was vacant), and a pizza restaurant currently rent for \$3500 per month.