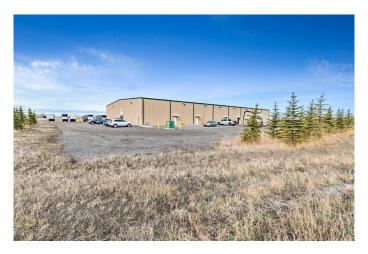

# \$3,700,000

0 Bedroom, 0.00 Bathroom, Commercial on 13.43 Acres

NONE, Aldersyde, Alberta

FOR SALE: 13.43 ACRE COMMERCIAL property with a 20,000 sq. ft. Industrial Building fully leased 20 minutes south of Calgary on #2 Highway. Potential to further develop and build on subject to Foothills County approvals. The zoning allows for many discretionary usages including general contractor, light industry, light manufacturing, warehouse sales and more. EXCELLENT Highway VISIBILITY with 350 metres of Hwy. frontage. Great Opportunity to further develop this property with current cash flow.

#### **Exterior**

Lot Description Landscaped, Views

Roof Metal Construction Other