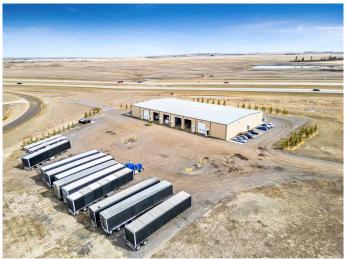

# \$3,700,000

0 Bedroom, 0.00 Bathroom, Commercial on 13.43 Acres

NONE, Aldersyde, Alberta

FOR SALE: 13.43 ACRE COMMERCIAL property with a 20,000 sq. ft. Industrial Building fully leased 20 minutes south of Calgary on #2 Highway. Potential to further develop and build on subject to Foothills County approvals. The zoning allows for many discretionary usages including general contractor, light industry, light manufacturing, warehouse sales and more. EXCELLENT Highway VISIBILITY with 350 metres of Hwy. frontage. Great Opportunity to further develop this property with current cash flow.

## **Amenities**

Utilities Electricity Paid For, Phone At Lot Line, Electricity Purchaser to Verify,

Heating Paid For, Sewer Connected, Water Paid For

Parking Spaces 50