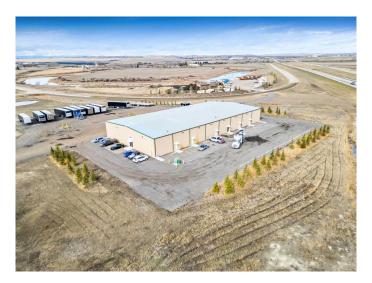

# \$3,700,000

0 Bedroom, 0.00 Bathroom, Commercial on 13.43 Acres

NONE, Aldersyde, Alberta

FOR SALE: 13.43 ACRE COMMERCIAL property with a 20,000 sq. ft. Industrial Building fully leased 20 minutes south of Calgary on #2 Highway. Potential to further develop and build on subject to Foothills County approvals. The zoning allows for many discretionary usages including general contractor, light industry, light manufacturing, warehouse sales and more. EXCELLENT Highway VISIBILITY with 350 metres of Hwy. frontage. Great Opportunity to further develop this property with current cash flow.

#### **Essential Information**

MLS® # A2125330 Price \$3,700,000

Bathrooms 0.00 Acres 13.43 Year Built 2009

Type Commercial

Sub-Type Industrial

Status Active

# **Community Information**

Address 96186 434 Avenue E

Subdivision NONE

City Aldersyde

County Foothills County

Province Alberta

Postal Code T1V 1M3