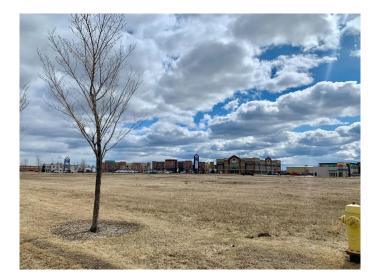

## \$795,000

0 Bedroom, 0.00 Bathroom, Land on 1.06 Acres

Westside Park., Grande Prairie, Alberta

Excellent high visibility, high traffic location near the new Grande Prairie Regional Hospital, GPRC, the Airport, and Downtown. 1.06 acres surrounded by hotels, banking, office & retail buildings, restaurants, spas. Seller will build to suit if desired.