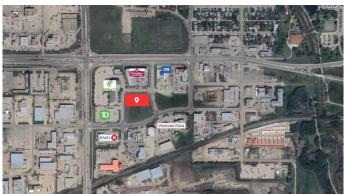

## \$795,000

0 Bedroom, 0.00 Bathroom, Land on 1.06 Acres

Westside Park., Grande Prairie, Alberta

Excellent high visibility, high traffic location near the new Grande Prairie Regional Hospital, GPRC, the Airport, and Downtown. 1.06 acres surrounded by hotels, banking, office & retail buildings, restaurants, spas. Seller will build to suit if desired.

# **Community Information**

Address 10605 99 Avenue
Subdivision Westside Park.
City Grande Prairie
County Grande Prairie

Province Alberta
Postal Code T8V 8E8