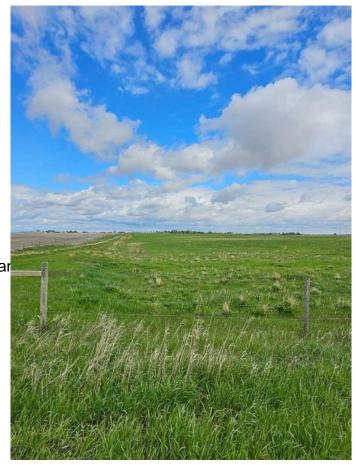

### \$2,980,000

0 Bedroom, 0.00 Bathroom, Land on 142.00 Acres

NONE, Rural Rocky View County, Alberta

ATTENTION PRICE REDUCTION\*\*\*\*This 142 acres of cultivated farmland is a prime Holding Property for Future Development potential. It has a Half-Mile-Long frontage on HWY 22X with in-out access. It is only 2 miles away from the HOTCHKISS COMMUNITY OF Calgary. It is located on Range Road 283 Township 22, immediately adjacent to the CALGARY GROWTH CORRIDOR, and adjacent to the Calgary City limits Range Road 284. This prime land and location is just minutes away from the Ring Road HWY 201 and all Commercial, Service Centers, it is ideal for Trucking or Agribusiness.