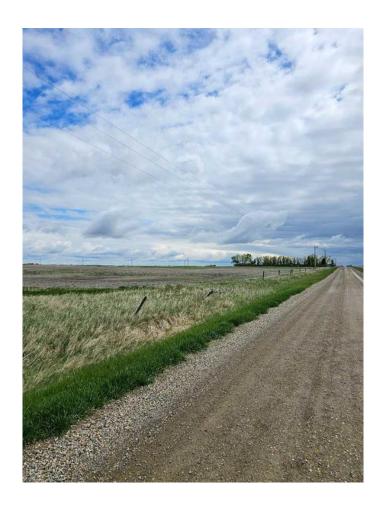

### \$2,980,000

0 Bedroom, 0.00 Bathroom, Land on 142.00 Acres

NONE, Rural Rocky View County, Alberta

ATTENTION PRICE REDUCTION\*\*\*\*This 142 acres of cultivated farmland is a prime Holding Property for Future Development potential. It has a Half-Mile-Long frontage on HWY 22X with in-out access. It is only 2 miles away from the HOTCHKISS COMMUNITY OF Calgary. It is located on Range Road 283 Township 22, immediately adjacent to the CALGARY GROWTH CORRIDOR, and adjacent to the Calgary City limits Range Road 284. This prime land and location is just minutes away from the Ring Road HWY 201 and all Commercial, Service Centers, it is ideal for Trucking or Agribusiness.