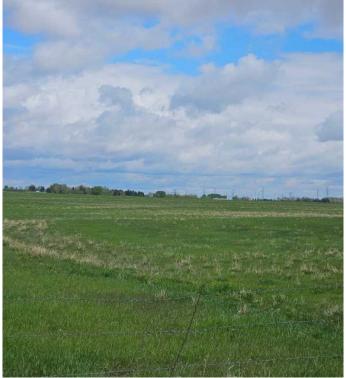

### \$2,980,000

0 Bedroom, 0.00 Bathroom, Land on 142.00 Acres

NONE, Rural Rocky View County, Alberta

ATTENTION PRICE REDUCTION\*\*\*\*This 142 acres of cultivated farmland is a prime Holding Property for Future Development potential. It has a Half-Mile-Long frontage on HWY 22X with in-out access. It is only 2 miles away from the HOTCHKISS COMMUNITY OF Calgary. It is located on Range Road 283 Township 22, immediately adjacent to the CALGARY GROWTH CORRIDOR, and adjacent to the Calgary City limits Range Road 284. This prime land and location is just minutes away from the Ring Road HWY 201 and all Commercial, Service Centers, it is ideal for Trucking or Agribusiness.