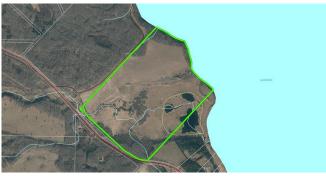

#### \$750,000

0 Bedroom, 0.00 Bathroom, Land on 164.32 Acres

NONE, Lac La Biche County, Alberta

Lakefront quarter section property in Lac La Biche, Alberta, on the beautiful sandy shores of Lac La Biche Lake. The property is zoned Agricultural and offers municipal water, sewer (at property line) and gas services which is connected to a small treehouse structure. Located between Lac La Biche and Plamondon on beautiful and scenic Old Trail, this could be where you build your next home, set up camp or dream big and invest into the land.

#### **Community Information**

| Address     | 0 Old Trail         |
|-------------|---------------------|
| Subdivision | NONE                |
| City        | Lac La Biche County |
| County      | Lac La Biche County |
| Province    | Alberta             |
| Postal Code | T0A2C2              |