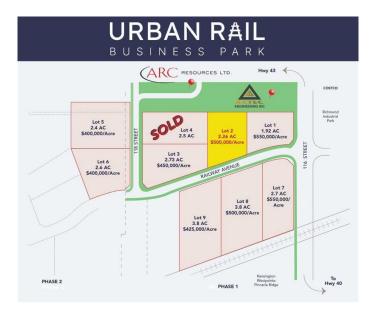

### \$1,130,000

0 Bedroom, 0.00 Bathroom, Land on 2.26 Acres

Urban Rail Business Park, Grande Prairie, Alberta

This lot is titled - BUILD HERE! A high-visibility strip mall, a service station, a car wash, an industrial Business centre, a restaurant, a recreation centre, an oilfield business, a warehouse and many other businesses go here! Just 500 meters away from the nearest fire hall (great for insurance), Urban Rail Business Park is located on Costco's road (116 Street) on a major four-lane artery. It has unparalleled access to both Hwy 43 and Hwy 40. Vendors and customers are across the road in Richmond Industrial Park. If high exposure, easy access, and nearby amenities, communities, vendors, and customers are valuable to your bottom line, Grande Prairie's Urban Rail Business Park could be the perfect fit for you. - Developer offering build-to-suit you could be in your new location in less than a year! Flexible zoning for commercial/industrial options and flexible lot configuration. Lots range in price from \$400K to \$550K per acre Railway spurs possibilities on lots next to the railroad.