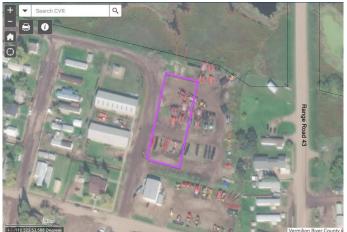

## \$33,000

0 Bedroom, 0.00 Bathroom, Land on 0.75 Acres

Dewberry, Dewberry, Alberta

Showcase your business in the village of Dewberry with these 5 connected affordable commercial lots. Located in rural Alberta, these lots offer an ideal setting for entrepreneurs looking to establish a presence in a thriving community.

Spanning across these spacious lots, envision your next commercial venture taking shape – whether it's a retail outlet, service-oriented business, or a mixed-use development. With affordability and flexibility at the forefront, these lots present endless possibilities for creative minds.

Nestled across from the Dewberry museum, these lots benefit from the village's welcoming community, scenic surroundings, and strategic location. Don't delay â€" explore these lots and embark on your journey towards commercial success in rural Alberta!