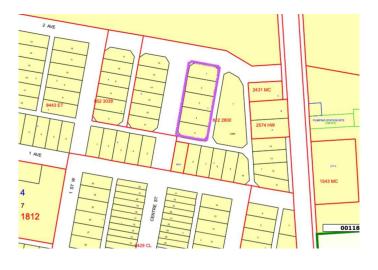

## \$33,000

0 Bedroom, 0.00 Bathroom, Land on 0.75 Acres

Dewberry, Dewberry, Alberta

Showcase your business in the village of Dewberry with these 5 connected affordable commercial lots. Located in rural Alberta, these lots offer an ideal setting for entrepreneurs looking to establish a presence in a thriving community.

# **Community Information**

Address 5002 50 Street

Subdivision Dewberry
City Dewberry

County Vermilion River, County of

Province Alberta
Postal Code T0B 1G0