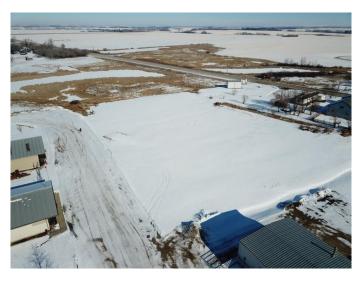

## \$33,000

0 Bedroom, 0.00 Bathroom, Land on 0.75 Acres

Dewberry, Dewberry, Alberta

Showcase your business in the village of Dewberry with these 5 connected affordable commercial lots. Located in rural Alberta, these lots offer an ideal setting for entrepreneurs looking to establish a presence in a thriving community.

Nestled across from the Dewberry museum, these lots benefit from the village's welcoming community, scenic surroundings, and strategic location. Don't delay â€" explore these lots and embark on your journey towards commercial success in rural Alberta!