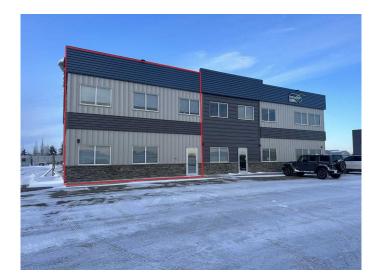

#### \$14

0 Bedroom, 0.00 Bathroom, Commercial on 0.00 Acres

Althen Corner, Rural Grande Prairie No. 1, County of, Alberta

Discover this unique 4,671 SF commercial industrial space in Althen Corner, offering a reception area, office, large meeting room, and two bays with 14' x 14' overhead doors at the rear. Formerly a gym, this versatile space is suitable for light industrial, retail, or mixed-use. The Landlord is open to a TI allowance for improvements. Priced at \$14.00 PSF NNN with estimated triple net costs of \$4.50 PSF. Monthly Rent: (4,671 Sq.ft @ \$14 PSF = \$5,449.00/month + Estimated Additional Rent \$4.50 \* 4,671 Sq.ft = \$1,751.63 Total Monthly Rent = \$7,200.63 plus GST and utilities.) Call your Commercial Realtor© for more information or to book a showing today.

# **Community Information**

Address 15810 102 Street

Subdivision Althen Corner

City Rural Grande Prairie No. 1, County of

County Grande Prairie No. 1, County of

Province Alberta
Postal Code T8X 0K7