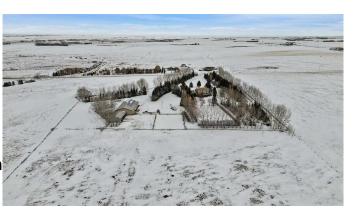

## \$2,700,000

0 Bedroom, 0.00 Bathroom, Land on 103.38 Acres

NONE, Rural Wheatland County, Alberta

Over 100 acres of productive farm land with irrigation licenses and equipment. This is a fantastic opportunity to own farm land with future development opportunities possible.

#### **Essential Information**

MLS® # A2109246 Price \$2,700,000

Bathrooms 0.00
Acres 103.38
Type Land

Sub-Type Residential Land

Status Active