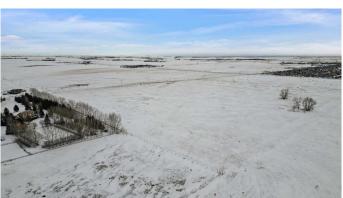

## \$2,700,000

0 Bedroom, 0.00 Bathroom, Land on 103.38 Acres

NONE, Rural Wheatland County, Alberta

Over 100 acres of productive farm land with irrigation licenses and equipment. This is a fantastic opportunity to own farm land with future development opportunities possible.

#### **Essential Information**

MLS® # A2109246 Price \$2,700,000

Bathrooms 0.00
Acres 103.38
Type Land

Sub-Type Residential Land

Status Active