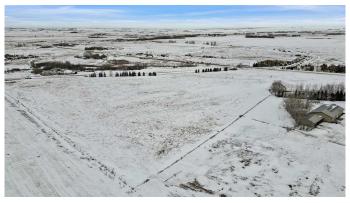

## \$2,700,000

0 Bedroom, 0.00 Bathroom, Land on 103.38 Acres

NONE, Rural Wheatland County, Alberta

Over 100 acres of productive farm land with irrigation licenses and equipment. This is a fantastic opportunity to own farm land with future development opportunities possible.

#### **Essential Information**

MLS® # A2109246 Price \$2,700,000

Bathrooms 0.00
Acres 103.38
Type Land

Sub-Type Residential Land

Status Active