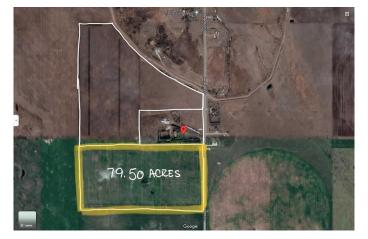

### \$3,900,000

0 Bedroom, 0.00 Bathroom, Land on 79.50 Acres

NONE, Strathmore, Alberta

Located within the Town of Strathmore, a rare opportunity to own approximately 80 acres for future development. Town of Strathmore has an Area Structure Plan available.