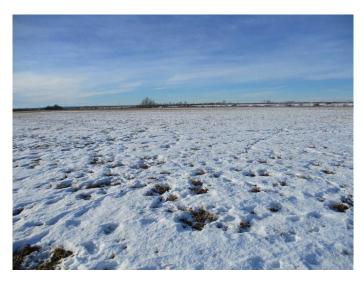

## NONE, Manning, Alberta

This developed acreage is in a subdivision overlooking the Notikewin River! This 7.88 acre acreage comes with a 18' x 32' cabin all finished with kitchen, Living area, laundry room and bathroom! Cabin has been moved in and is still on blocking so can be located where ever you want it! There has been power installed on the property is and paid for, the gas and water co-op are available to the property! Only 1.5 miles NE of Manning Ab. Lots of room for your pets and hobby farm!