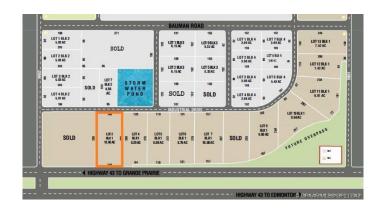

#### \$2,500,000

0 Bedroom, 0.00 Bathroom, Land on 9.98 Acres

Hawker Industrial Park, Rural Grande Prairie No. 1, County of, Alberta

This 10.00 acre lot is Highway 43 frontage zoned RM4 which includes, Atco power, gas, Aquatera water and Telus high-speed to the lot line. Hawker Industrial Park is located across Highway 43 from Ritchie Bros. and is a highly visible location.

## **Community Information**

Address 75, 722040 Range Road 51

Subdivision Hawker Industrial Park

City Rural Grande Prairie No. 1, County of

County Grande Prairie No. 1, County of

Province Alberta
Postal Code T8X 4J3