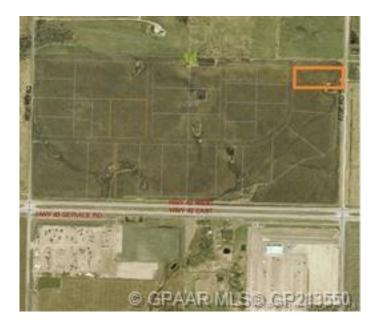

### \$1,104,400

0 Bedroom, 0.00 Bathroom, Land on 7.41 Acres

Hawker Industrial Park, Rural Grande Prairie No. 1, County of, Alberta

Great access to this 7.42 acre lot, directly across the road from Ritchie Bros on Highway 43 into Grande Prairie. This lot includes, Atco power, gas, Aquatera water and Telus high-speed to the lot line. Hawker Industrial Park is located across Highway 43 from Ritchie Bros. and is a highly visible location. With exposure like this and such a fantastic price this lot won't last long.