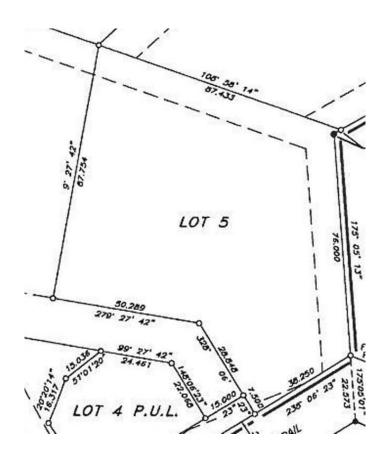

### \$85,260

0 Bedroom, 0.00 Bathroom, Land on 2.03 Acres

Downtown, Drumheller, Alberta

2.03 ACRES on LOT 5 in the ROSEDALE INDUSTRIAL PARK! This property should qualify for a 10% discount for being over 2.0 acres. Located approximately 10 km from the intersection of Highway 9 & 10 and approximately 6 km from Drumheller city center. This Subdivision has already seen development. Legal: Lot 5, Block 16, Plan 0614150. Lot Area is subject to an easement by the Town of Drumheller. Lot will have water, electricity, and natural gas servicing to the property line. Direct connection to sanitary sewer from the property line is available. Ask your agent about tax incentives. \*\*\*Residential uses not allowed on this land\*\*\* Roll: 19060505 | 2023 taxes: \$0 | Lot size: 2.030 Acres | Land Use / Zoning: ED | Title number: 061 478 257 +3 LINC Number: 0032 045 883 | non financial encumbrances:811 117 857 23/06/1981 UTILITY RIGHT OF WAY **GRANTEE - ICG UTILITIES** (PLAINS-WESTERN) LTD. 941 151 458 09/06/1994 CAVEAT RE: RIGHT OF WAY AGREEMENT 061 478 259 17/11/2006 EASEMENT. Buyer must fill out a development permit application sheet as part of the offer outlining what they will build, who their contractor is, and outline the timeline that starts substantial construction within 8 months and completes construction with 24 months. Offers must be left open for 3 weeks from the date submitted.

## **Community Information**

Address Lot 5 370 1 Street North Roa

Subdivision Downtown City Drumheller County Drumheller

**Province** Alberta Postal Code T0J 0Y0

**Exterior** 

Type

Lot Description Irregular Lot, See Remarks