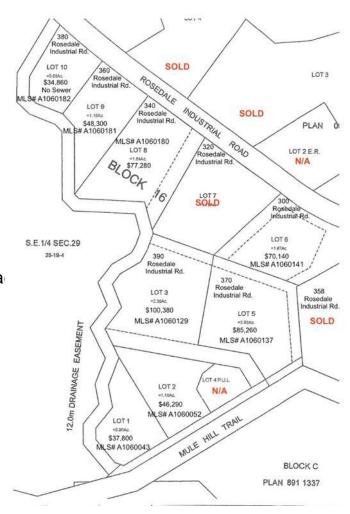

### \$85,260

0 Bedroom, 0.00 Bathroom, Land on 2.03 Acres

Downtown, Drumheller, Alberta

2.03 ACRES on LOT 5 in the ROSEDALE INDUSTRIAL PARK! This property should qualify for a 10% discount for being over 2.0 acres. Located approximately 10 km from the intersection of Highway 9 & 10 and approximately 6 km from Drumheller city center. This Subdivision has already seen development. Legal: Lot 5, Block 16, Plan 0614150. Lot Area is subject to an easement by the Town of Drumheller. Lot will have water, electricity, and natural gas servicing to the property line. Direct connection to sanitary sewer from the property line is available. Ask your agent about tax incentives. \*\*\*Residential uses not allowed on this land\*\*\* Roll: 19060505 | 2023 taxes: \$0 | Lot size: 2.030 Acres | Land Use / Zoning: ED | Title number: 061 478 257 +3 LINC Number: 0032 045 883 | non financial encumbrances:811 117 857 23/06/1981 UTILITY RIGHT OF WAY **GRANTEE - ICG UTILITIES** (PLAINS-WESTERN) LTD. 941 151 458 09/06/1994 CAVEAT RE: RIGHT OF WAY AGREEMENT 061 478 259 17/11/2006 EASEMENT. Buyer must fill out a development permit application sheet as part of the offer outlining what they will build, who their contractor is, and outline the timeline that starts substantial construction within 8 months and completes construction with 24 months. Offers must be left open for 3 weeks from the date submitted.

## **Community Information**

Address Lot 5 370 1 Street North Roa

Subdivision Downtown City Drumheller County Drumheller

**Province** Alberta Postal Code T0J 0Y0

**Exterior** 

Type

Lot Description Irregular Lot, See Remarks