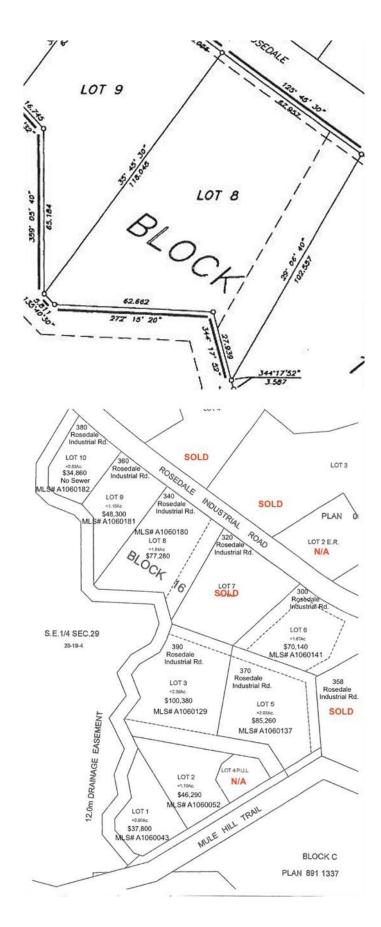

# \$77,280 - Lot 8 340 Industrial Road, Drumheller

MLS® #A2101922

#### \$77,280

0 Bedroom, 0.00 Bathroom, Land on 1.84 Acres

Downtown, Drumheller, Alberta

Located in the community of Rosedale, approximately 10 km from the intersection of Highway 9 & 10 and approximately 6 km from Drumheller city center. Lot 8 is 1.84 Acres in Subdivision that has already seen development. Area subject to an easement by the Town of Drumheller. Lot will have water, electricity, and natural gas servicing to the property line. Direct connection to sanitary sewer from the property line is available. If you combine this lot with others that total over 2 acres, you may be eligible for a 10% discount. Ask your agent about tax incentives. \*\*\*Residential uses not allowed on this land\*\*\* Legal Description: Lot 8 Block 16 Plan 0614150 Roll: 19060802 | 2023 taxes: \$0 | Lot size: 1.840 Acres | Land Use / Zoning: ED | Title number: 061 478 257 +6 LINC Number: 0032 045 917 | non financial encumbrances: 811 117 857 23/06/1981 UTILITY RIGHT OF WAY GRANTEE - ICG UTILITIES (PLAINS-WESTERN) LTD. 941 151 458 09/06/1994 CAVEAT RE : RIGHT OF WAY AGREEMENT 061 478 259 17/11/2006 EASEMENT. Buyer must fill out a development permit application sheet as part of the offer outlining what they will build, who their contractor is, and outline the timeline that starts substantial construction within 8 months and completes construction with 24 months. Offers must be left open for 3 weeks from the date submitted.