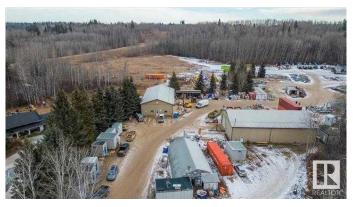

### \$1,099,000

0 Bedroom, 0.00 Bathroom, Commercial on 0.00 Acres

Telfordville, Telfordville, Alberta

Great opportunity to live and have your business on the same Property! Beautiful private setting with trees, a creek and all located on pavement. This 35.12 acres hosts a 1506 sq/ft house with a 20x28 attached garage with a creek behind it and sheltered from the industrial yard. The graveled industrial yard is set up to move right in. On it is a 50x29 heated and insulated quonset with power and a cement floor. A 40x80 Fully finished Shop metal cladded inside and out with 2 overhead doors (12x14 and 16x14), heated, insulated, power, mezzanine, 3pc bathroom, with offices and lunch room in the front. A 50x80 drive through shop (18x14 doors) with power, heat, fully insulated with an mezzanine, spray booth, and office with two more overhead doors off the side. This beautiful property has extra room to expand your business or keep it the way it is. The house is currently rented out and tenant would consider staying.