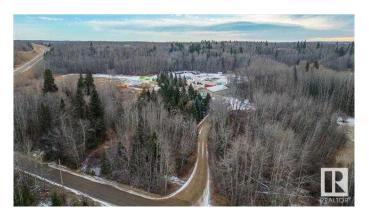

### \$1,099,000

0 Bedroom, 0.00 Bathroom, Commercial on 0.00 Acres

Telfordville, Telfordville, Alberta

Great opportunity to live and have your business on the same Property! Beautiful private setting with trees, a creek and all located on pavement. This 35.12 acres hosts a 1506 sq/ft house with a 20x28 attached garage with a creek behind it and sheltered from the industrial yard. The graveled industrial yard is set up to move right in. On it is a 50x29 heated and insulated quonset with power and a cement floor. A 40x80 Fully finished Shop metal cladded inside and out with 2 overhead doors (12x14 and 16x14), heated, insulated, power, mezzanine, 3pc bathroom, with offices and lunch room in the front. A 50x80 drive through shop (18x14 doors) with power, heat, fully insulated with an mezzanine, spray booth, and office with two more overhead doors off the side. This beautiful property has extra room to expand your business or keep it the way it is. The house is currently rented out and tenant would consider staying.