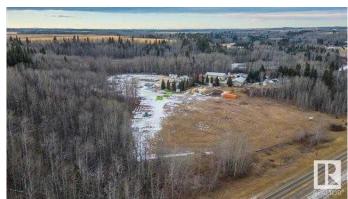

### \$1,099,000

0 Bedroom, 0.00 Bathroom, Commercial on 0.00 Acres

Telfordville, Telfordville, Alberta

Great opportunity to live and have your business on the same Property! Beautiful private setting with trees, a creek and all located on pavement. This 35.12 acres hosts a 1506 sq/ft house with a 20x28 attached garage with a creek behind it and sheltered from the industrial yard. The graveled industrial yard is set up to move right in. On it is a 50x29 heated and insulated quonset with power and a cement floor. A 40x80 Fully finished Shop metal cladded inside and out with 2 overhead doors (12x14 and 16x14), heated, insulated, power, mezzanine, 3pc bathroom, with offices and lunch room in the front. A 50x80 drive through shop (18x14 doors) with power, heat, fully insulated with an mezzanine, spray booth, and office with two more overhead doors off the side. This beautiful property has extra room to expand your business or keep it the way it is. The house is currently rented out and tenant would consider staying.