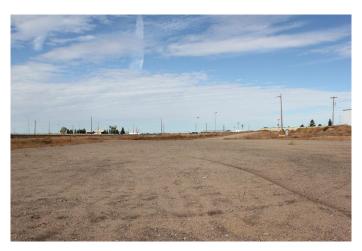

### \$3,000

0 Bedroom, 0.00 Bathroom, Land on 3.60 Acres

Brier Park Industrial, Medicine Hat, Alberta

Industrial land for lease in Brier Park Industrial Park. This land is triangular shaped and approximately 3.6 acres. Land is level, graveled and partially fenced with electrical on site.