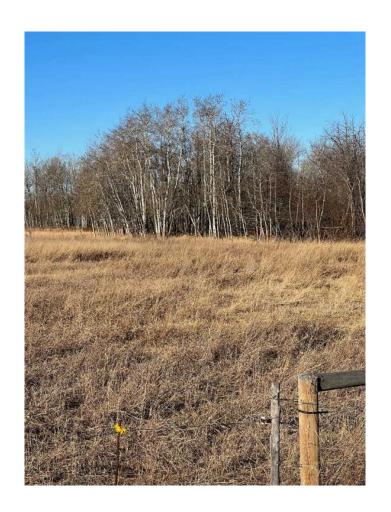

### \$1,800,000

0 Bedroom, 0.00 Bathroom, Agri-Business on 158.00 Acres

NONE, Grande Prairie, Alberta

158 acres adjoining Carriage Lane Estates to the North. There are 2 titles, 148.78 acres and 9.22 acres. The property is fenced and is a mix of cultivated and bush. Excellent development quarter. Tremendous investment opportunity going forward. Call your Realtor for more information.