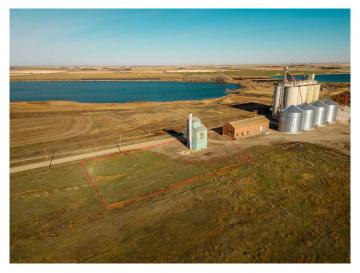

### \$70,000

0 Bedroom, 0.00 Bathroom, Commercial on 0.45 Acres

NONE, Raymond, Alberta

Decommissioned Bulk Fertilizer Storage warehouse- to be sold "as is" Zoned Urban Fringe Industrial

Built in 1996

MLS® # A2091198

Price \$70,000

Bathrooms 0.00

Acres 0.45

Year Built 1996

Type Commercial

Sub-Type Mixed Use

Status Active

# **Community Information**

Address 300 Railway

Subdivision NONE

City Raymond

County Warner No. 5, County of

Province Alberta

Postal Code T0K 2L0

#### **Additional Information**

Date Listed November 2nd, 2023

Days on Market 533

Zoning Urban Fringe Industrial