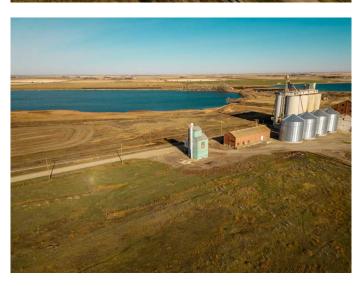

### \$70,000

0 Bedroom, 0.00 Bathroom, Commercial on 0.45 Acres

NONE, Raymond, Alberta

Decommissioned Bulk Fertilizer Storage warehouse- to be sold "as is" Zoned Urban Fringe Industrial

Built in 1996

MLS® # A2091198

Price \$70,000

Bathrooms 0.00

Acres 0.45

Year Built 1996

Type Commercial

Sub-Type Mixed Use

Status Active

# **Community Information**

Address 300 Railway

Subdivision NONE

City Raymond

County Warner No. 5, County of

Province Alberta

Postal Code T0K 2L0

#### **Additional Information**

Date Listed November 2nd, 2023

Days on Market 533

Zoning Urban Fringe Industrial