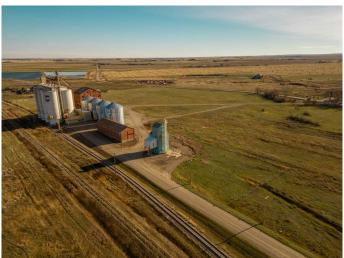

### \$70,000

0 Bedroom, 0.00 Bathroom, Commercial on 0.45 Acres

NONE, Raymond, Alberta

Decommissioned Bulk Fertilizer Storage warehouse- to be sold "as is" Zoned Urban Fringe Industrial

Built in 1996

MLS® # A2091198

Price \$70,000

Bathrooms 0.00

Acres 0.45

Year Built 1996

Type Commercial

Sub-Type Mixed Use

Status Active

# **Community Information**

Address 300 Railway

Subdivision NONE

City Raymond

County Warner No. 5, County of

Province Alberta

Postal Code T0K 2L0

#### **Additional Information**

Date Listed November 2nd, 2023

Days on Market 533

Zoning Urban Fringe Industrial