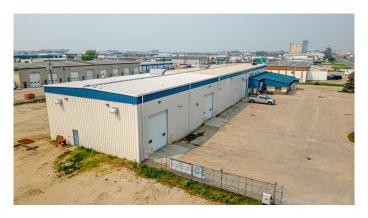

### \$3,100,000

0 Bedroom, 0.00 Bathroom, Commercial on 0.00 Acres

Richmond Industrial Park, Grande Prairie, Alberta

Functional shop facility with 2 points of access/egress & drive around capabilities. Located in Richmond Industrial District in close proximity to Grande Prairie Airport with excellent access to Highway 40, Highway 43, and Highway 2. The property consists of 2 cranes, 6 grade doors, 20" clear ceiling height, wash bay, double compartment sump, make up air, air-conditioned office and a fenced yard compound.

#### **Essential Information**

MLS® # A2089801 Price \$3,100,000

Bathrooms 0.00 Acres 0.00 Year Built 1998

Type Commercial

Sub-Type Industrial

Status Active

# **Community Information**

Address 9440 112 Street

Subdivision Richmond Industrial Park

City Grande Prairie
County Grande Prairie

Province Alberta
Postal Code T8V 5C1