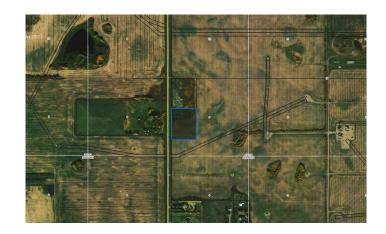

## \$95,000

0 Bedroom, 0.00 Bathroom, Land on 4.99 Acres

NONE, Rural Wainwright No. 61, M.D. of, Alberta

Vacant 4.99 parcel of land 2 1/2 miles north of Wainwright.

#### **Essential Information**

MLS® # A2088871

Price \$95,000

Bathrooms 0.00

Acres 4.99

Type Land

Sub-Type Residential Land

Status Active