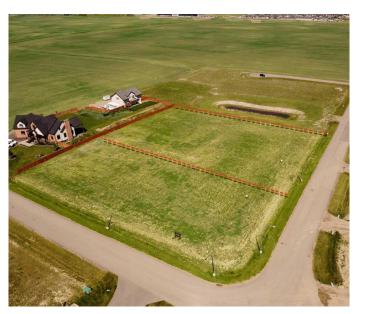

## \$275,000

0 Bedroom, 0.00 Bathroom, Land on 1.12 Acres

N/A, Rural Lethbridge County, Alberta

Edgemoor Estates at Sunrise Point is nestled above the coulees bordering the west edge of the City of Lethbridge. With unsurpassed views of the mountains and river valley, this unspoiled gem is developed into country estate lots where natural terrain and wildlife surround you. All paved roadways, street lights and most servicing have been installed to the property line. Over 1 acre lots afford a large building envelope with architectural controls to ensure the homes give a sense of space and openness with plenty of breathing space. Your "forever" home will have a sense of "classical elegance" with timeless value that comes from living in the country but close to all amenities.

# **Community Information**

Address 9 Edgemoor Way W

Subdivision N/A

City Rural Lethbridge County

County Lethbridge County

Province Alberta
Postal Code T1J 5R6

**Exterior** 

Lot Description Rectangular Lot