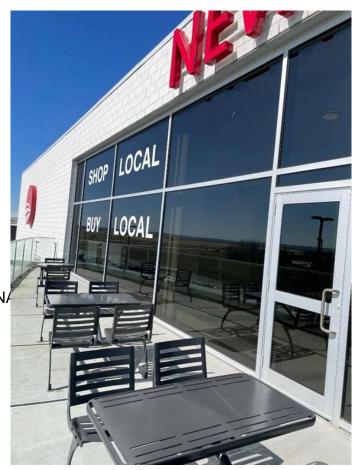

## \$329,900

0 Bedroom, 0.00 Bathroom, Commercial on 0.00 Acres

NONE, Rural Rocky View County, Alberta

Unit 539 marked as P8, centrally located in a large Food Court on the second floor of New Horizon mall, just 5 minutes south of famous Cross Iron Mall, looks for a New Owner! Check out the site around! Behind the place is some private hall area with a beautiful wide balcony. It is so amazing to be there on a sunny warm day, especially with family and friends! Think, what can you build here? Superior restaurant with affordable prices and excellent service for casual dining or for the special occasions: weddings, birthday parties etc.) can bring more customers... Follow up your dream and have fun. Try to see the treasure under your feet.