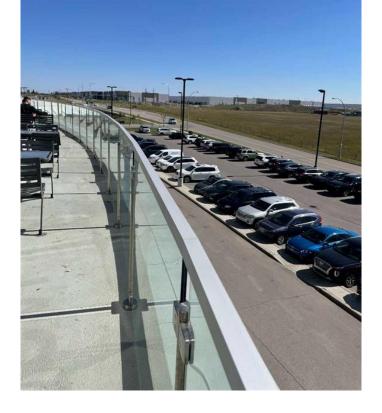

## \$329,900

0 Bedroom, 0.00 Bathroom, Commercial on 0.00 Acres

NONE, Rural Rocky View County, Alberta

Unit 539 marked as P8, centrally located in a large Food Court on the second floor of New Horizon mall, just 5 minutes south of famous Cross Iron Mall, looks for a New Owner! Check out the site around! Behind the place is some private hall area with a beautiful wide balcony. It is so amazing to be there on a sunny warm day, especially with family and friends! Think, what can you build here? Superior restaurant with affordable prices and excellent service for casual dining or for the special occasions: weddings, birthday parties etc.) can bring more customers... Follow up your dream and have fun. Try to see the treasure under your feet.