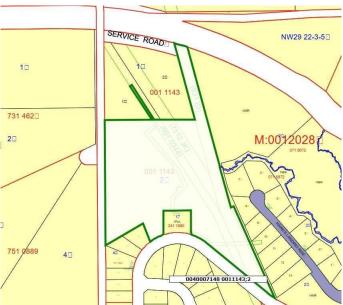

# \$974,900 - W:5 R:3 T:22 S:29 Q:nw Drive, Rural Foothills County

MLS® #A2079106

#### **Essential Information**

MLS® # A2079106

Price \$974,900

Bathrooms 0.00 Acres 27.81

Type Land

Sub-Type Residential Land

Status Active

# **Community Information**

Address W:5 R:3 T:22 S:29 Q:nw Drive

Subdivision N/A

City Rural Foothills County

County Foothills County

Province Alberta
Postal Code ToL 1W0