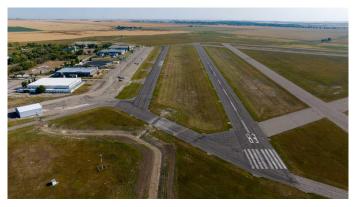

## \$65,000

0 Bedroom, 0.00 Bathroom, Land on 0.25 Acres

NONE, Claresholm, Alberta

INDUSTRIAL/COMMERCIAL/HOBBY AVIATION LOTS right next to the Airport TAXIWAY located at the CLARESHOLM AIRPORT. The Airport is serviced by a 900-METER MAIN RUNWAY (with lighting) and 900-METER CROSS-STRIP runway. 40 flights daily, currently a REGISTERED AERODOME. Over \$2 MILLION OF RECENT INVESTMENTS have been made to the airport incl: NEW ASPHALT TOPCOAT recently applied to MAIN RUNWAY, new LIGHTING, TIE-DOWN area, EMERGENCY CROSS STRIP, drainage improvements & more! All LOTS SERVICED TO THE PROPERTY LINE, and the developer would be responsible for all utility connections & construction of access to the municipal road and taxiway. The 0.25 of an ACRE lot is BIG enough to add your HANGAR or COMMERCIAL BAY as long as it has an aircraft hangar door located on the taxiway side of the structure. A restrictive covenant outlining the architectural requirements and land uses is attached to the title of the lands (see supplements). Vendor prepared to hold lot for 6 months with a \$5000 deposit while you request approval for building commitments WITH a FIRM SALE. Once POSSESSION is finalized, the developer must build within a 2-year period. PURCHASER to pave onto taxiway. The MD of Willow Creek has among the LOWEST TAX RATES IN SOUTHERN ALBERTA and property taxes are dependent upon the size of the structure and amenities. NO AIRPORT USER FEES = NO BRAINER!!

CLARESHOLM and is located conveniently an HOUR SOUTH OF CALGARY or 45 mins FROM LETHBRIDGE. LOT SIZE is 100 X 107 feet. The GST will be applicable on the Sale Price. This investment offers GREAT Value & TONS of potential for FUTURE EXPANSION. Please call your AGENT for an INFORMATION PACKAGE & see supplements for more info.

The airport is located only MINUTES from