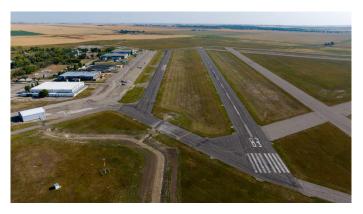

## \$65,000

0 Bedroom, 0.00 Bathroom, Land on 0.25 Acres

NONE, Claresholm, Alberta

INDUSTRIAL/COMMERCIAL/HOBBY AVIATION LOTS right next to the Airport TAXIWAY located at the CLARESHOLM AIRPORT. The Airport is serviced by a 900-METER MAIN RUNWAY (with lighting) and 900-METER CROSS-STRIP runway. 40 flights daily, currently a REGISTERED AERODOME. Over \$2 MILLION OF RECENT INVESTMENTS have been made to the airport incl: NEW ASPHALT TOPCOAT recently applied to MAIN RUNWAY, new LIGHTING, TIE-DOWN area, EMERGENCY CROSS STRIP, drainage improvements & more! All LOTS SERVICED TO THE PROPERTY LINE, and the developer would be responsible for all utility connections & construction of access to the municipal road and taxiway. The 0.25 of an ACRE lot is BIG enough to add your HANGAR or COMMERCIAL BAY as long as it has an aircraft hangar door located on the taxiway side of the structure. A restrictive covenant outlining the architectural requirements and land uses is attached to the title of the lands (see supplements). Vendor prepared to hold lot for 6 months with a \$5000 deposit while you request approval for building commitments WITH a FIRM SALE. Once POSSESSION is finalized, the developer must build within a 2-year period. PURCHASER to pave onto taxiway. The MD of Willow Creek has among the LOWEST TAX RATES IN SOUTHERN ALBERTA and property taxes are dependent upon the size of the structure and amenities. NO AIRPORT USER FEES = NO BRAINER!!

CLARESHOLM and is located conveniently an HOUR SOUTH OF CALGARY or 45 mins FROM LETHBRIDGE. LOT SIZE is 100 X 107 feet. The GST will be applicable on the Sale Price. This investment offers GREAT Value & TONS of potential for FUTURE EXPANSION. Please call your AGENT for an INFORMATION PACKAGE & see supplements for more info.