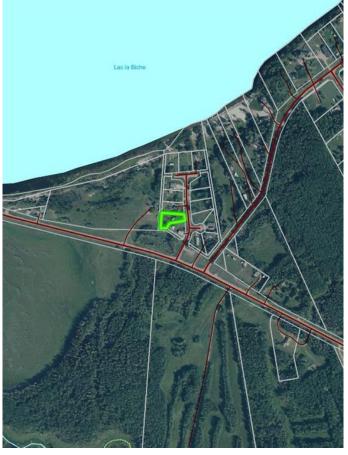

# \$79,999 - 67405,106 Mission Rd, Lac La Biche County

MLS® #A2075488

#### \$79,999

0 Bedroom, 0.00 Bathroom, Land on 0.50 Acres

NONE, Lac La Biche County, Alberta

Back lot mission beach. cleared lot and ready for your home away from home. All paved roads lead to this affordable backlot at glorious Mission Beach. Lac La Biche lake is rated as one of the best walleye fishing lakes in Alberta. Ten minutes from town and a minute to the lake. Sale price is subject to GST

#### **Community Information**

| Address     | 67405,106 Mission Rd |
|-------------|----------------------|
| Subdivision | NONE                 |
| City        | Lac La Biche County  |
| County      | Lac La Biche County  |
| Province    | Alberta              |
| Postal Code | T0A2C2               |