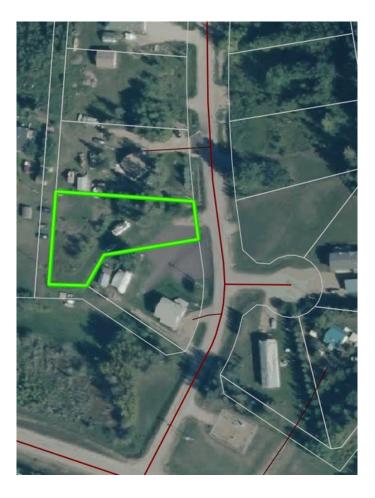

# \$79,999 - 67405,106 Mission Rd, Lac La Biche County

MLS® #A2075488

#### \$79,999

0 Bedroom, 0.00 Bathroom, Land on 0.50 Acres

NONE, Lac La Biche County, Alberta

Back lot mission beach. cleared lot and ready for your home away from home. All paved roads lead to this affordable backlot at glorious Mission Beach. Lac La Biche lake is rated as one of the best walleye fishing lakes in Alberta. Ten minutes from town and a minute to the lake. Sale price is subject to GST

#### **Community Information**

| Address     | 67405,106 Mission Rd |
|-------------|----------------------|
| Subdivision | NONE                 |
| City        | Lac La Biche County  |
| County      | Lac La Biche County  |
| Province    | Alberta              |
| Postal Code | T0A2C2               |