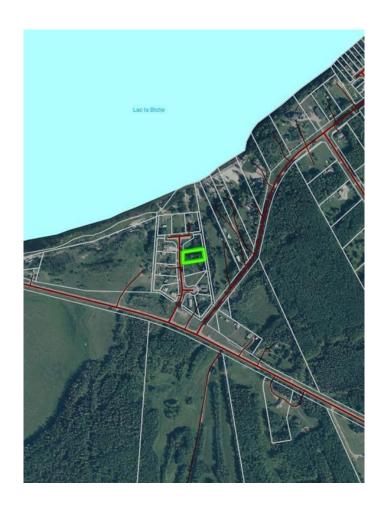

#### \$79,999

0 Bedroom, 0.00 Bathroom, Land on 0.50 Acres

NONE, Lac La Biche County, Alberta

Back lot mission beach. cleared lot and ready for your home away from home. All paved roads lead to this affordable backlot at glorious Mission Beach. Lac La Biche lake is rated as one of the best walleye fishing lakes in Alberta. Ten minutes from town and a minute to the lake. Sale price is subject to GST

## **Community Information**

Address 67405,113 Mission Rd

Subdivision NONE

City Lac La Biche County

County Lac La Biche County

Province Alberta
Postal Code T0A 2C2