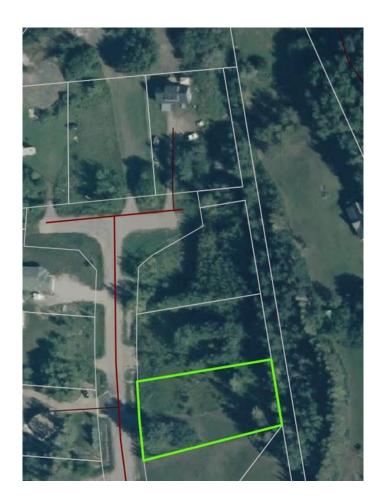

## \$79,999

0 Bedroom, 0.00 Bathroom, Land on 0.58 Acres

NONE, Lac La Biche County, Alberta

Back lot mission beach. cleared lot and ready for your home away from home. All paved roads lead to this affordable backlot at glorious Mission Beach. Lac La Biche lake is rated as one of the best walleye fishing lakes in Alberta. Ten minutes from town and a minute to the lake. Sale price is subject to GST

### **Essential Information**

MLS® # A2075481 Price \$79,999

Bathrooms 0.00 Acres 0.58 Type Land

Sub-Type Residential Land

Status Active

## **Community Information**

Address 67405,109 Mission Rd

Subdivision NONE

City Lac La Biche County

County Lac La Biche County

Province Alberta
Postal Code T0A2C2