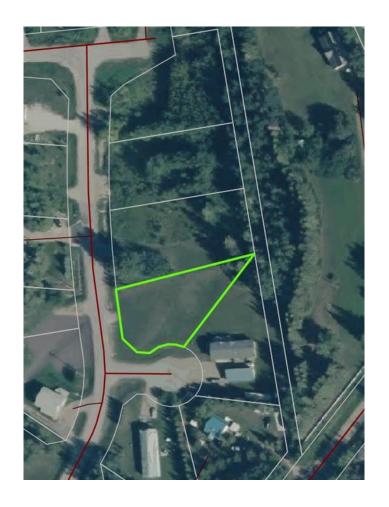

#### \$79,999

0 Bedroom, 0.00 Bathroom, Land on 0.41 Acres

NONE, Lac La Biche County, Alberta

Back lot mission beach. cleared lot and ready for your home away from home. All paved roads lead to this affordable backlot at glorious Mission Beach. Lac La Biche lake is rated as one of the best walleye fishing lakes in Alberta. Ten minutes from town and a minute to the lake. Sale price is subject to GST

### **Community Information**

Address 67405,202 Mission Rd

Subdivision NONE

City Lac La Biche County

County Lac La Biche County

Province Alberta
Postal Code T0A2C2